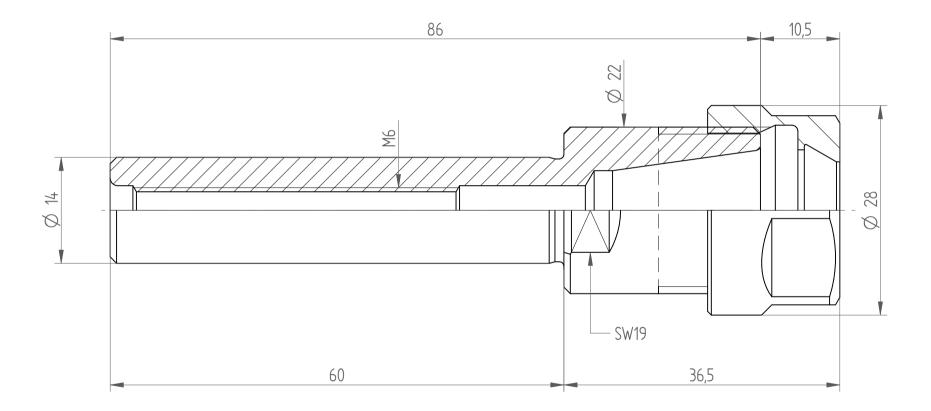

| Туре:      | CYL14x060_ER16 |
|------------|----------------|
| Part No. : | 261411630      |
| Date :     | 15.10.2014     |
| Scale :    | 2:1            |